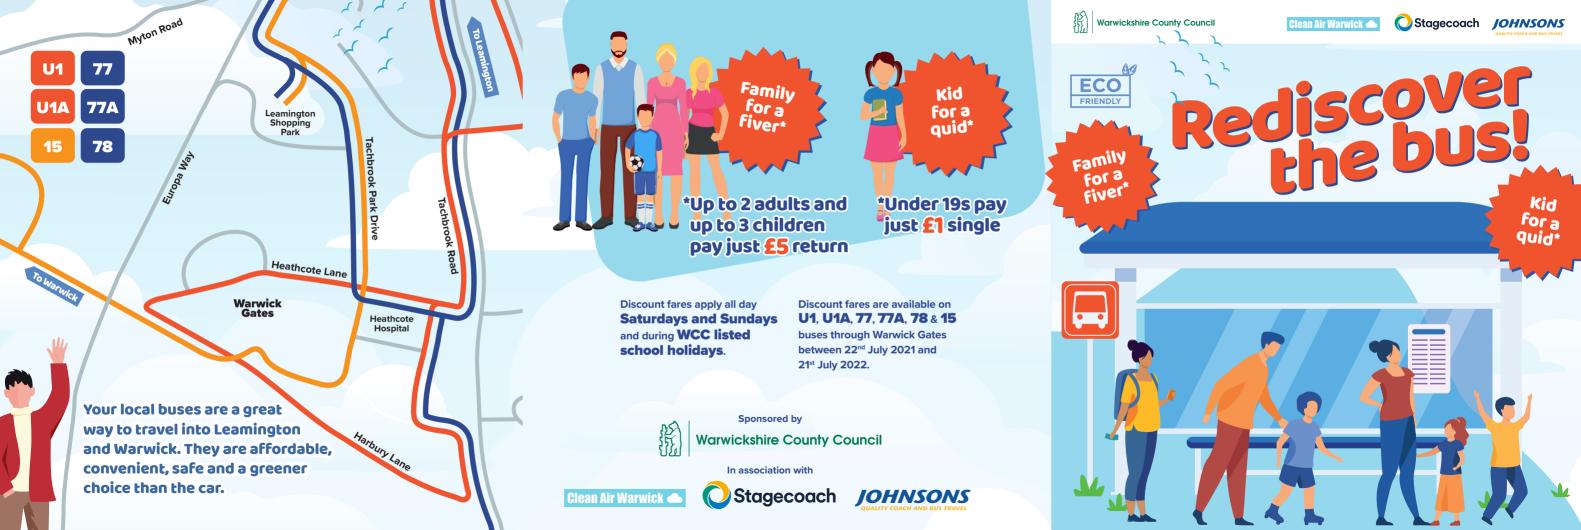

## Now is the perfect time to rediscover your local bus service!

With the special discount fares, your local buses are the best way to travel between Warwick Gates and Leamington.

Until July 2022, at weekends and during school holidays, it's just **£1** single for children and young people and £5 return for a familv..\*

## Great

Our discounted fares make catching the bus a great way to travel between Warwick Gates and Leamington or Warwick.

Stagecoach & Johnsons are following government quidelines so vou can travel with confidence.

## Convenient ~

The **111** bus runs everv 15 minutes from Warwick Gates to Leamington. Discount fares also valid on the U1A. 77. 77A, 78 and 15.

Public transport is a greener option for travel, reducing congestion and lowering air pollution levels. Help us improve local air quality by catching the bus!